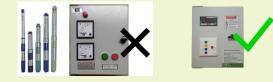

#### For Single Phase Submersible Pump

use SwiGO Smart Pump Controller up to 2HP

# **Specifications**

| Description          | Value                              |
|----------------------|------------------------------------|
| Rated Voltage        | 250V AC 50Hz                       |
| Maximum Rating       | upto 2HP                           |
| Mounting Method      | Surface                            |
| SwiGO Smart Variants | EDS 021, EDS 022, EDS 023, EDS 024 |
| Color                | Grey RAL7035                       |
| Warranty             | 1 Year                             |
| Product weight       | 2.5kg approx                       |
| Product Dimensions   | 300 x 250 x 120 mm                 |