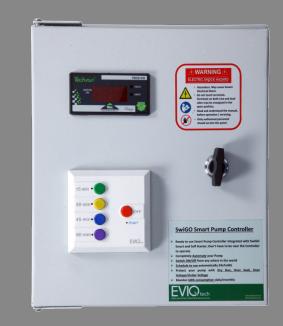

#### Swigo" Smart Pump Controller

Switch and Go... It is okay to forget...

#### A Pump Controller Smart. Internet connected.

Completely Automate your Single Phase <u>Submersible</u> Pump.

Protect your pump from <u>Over-Current</u> and <u>Dry-run</u> using Smart Life App! Design registered

## Why use SwiGO Smart Pump Controller

Ready to use Smart Pump Controller integrated with SwiGO Smart and Self Starter

Completely Automate your Pump

Switch ON/OFF from any where in the world

Schedule to run automatically 24x7x365

## SwiGO Smart Features

For simple physical operation, 4 buttons with preset times are available.

For scheduling and smart features, there are limitless options in the Smart Life app.

Measures Current and Voltage consumed.

#### Usage

- Connect the device to your WiFi network via the Smart Life app on your phone.\*
- After configuring the device, you are good to go and control the device from anywhere in the world. Indicator LED (4) blinks when smart functions are active
- It can be operated physically by using any of the 4 time buttons(1). An indicator light blinks when active(3).
- 4. The stop button(2) can be used to immediately switch off.