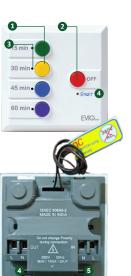

## SwiGO Smart Features

For simple physical operation, 4 buttons with preset times are available.

For scheduling and smart features, there are limitless options in the Smart Life app.

Measures Current and Voltage consumed.

Set 'if', 'then' conditions from within the app to start and stop. Use 'if' and 'and' conditions to protect from Over Current and Dry Runs

A physical LED indicator blinks for whichever time mode is active.

#### Usage

- Connect the device to your WiFi network via the Smart Life app on your phone.\*
- After configuring the device, you are good to go and control the device from anywhere in the world. Indicator LED (4) blinks when smart functions are active
- It can be operated physically by using any of the 4 time buttons(1). An indicator light blinks when active(3).
- 4. The stop button(2) can be used to immediately switch off.