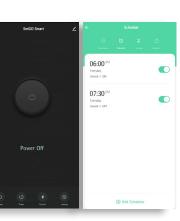

### Smart Possibilities

Schedule switch ON/OFF from the Smart Life app. Have schedules that start everyday at the same time or once a week. Anything.

Monitor power consumption from the Smart Life app. Know how much power is consumed.

## Why use SwiGO Smart Pump Controller

Ready to use Smart Pump Controller integrated with SwiGO Smart and Self Starter

Completely Automate your Pump

Switch ON/OFF from any where in the world

Schedule to run automatically 24x7x365

## SwiGO Smart Features

For simple physical operation, 4 buttons with preset times are available.

For scheduling and smart features, there are limitless options in the Smart Life app.

Measures Current and Voltage consumed.

Set 'if', 'then' conditions from within the app to start and stop. Use 'if' and 'and' conditions to protect from Over Current and Dry Runs

A physical LED indicator blinks for whichever time mode is active.