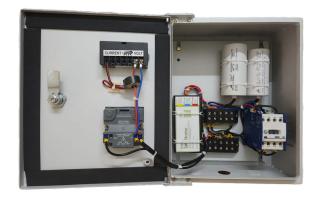

#### Variants

SwiGO Smart Pump Controller is available with 4 variants of Pre-programmed physical Timer Switches. But with Smart Life App, the options are many.

EDS 2000 upto 1HP

EDS 2001 upto 1.5HP

EDS 2002 upto 2HP

# **Specifications**

| Description          | Value                              |
|----------------------|------------------------------------|
| Rated Voltage        | 250V AC 50Hz                       |
| Maximum Rating       | upto 2HP                           |
| Mounting Method      | Surface                            |
| SwiGO Smart Variants | EDS 021, EDS 022, EDS 023, EDS 024 |
| Color                | Grey RAL7035                       |
| Warranty             | 1 Year                             |
| Product weight       | 2.5kg approx                       |
| Product Dimensions   | 300 x 250 x 120 mm                 |