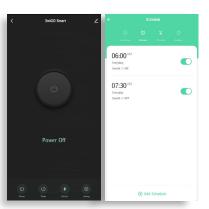

### Smart Possibilities

Schedule switch ON/OFF from the Smart Life app. Have schedules that start everyday at the same time or once a week. Anything.

Monitor power consumption from the Smart Life app. Know how much power is consumed.

Protect your pump with Dry Run, Over load, Over Voltage/Under Voltage

Monitor kWh consumption daily/monthly