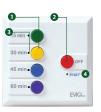

# **SwiGO Smart Features**

For simple physical operation, 4 buttons with preset times are available.

For scheduling and smart features, there are limitless options in the Smart Life app.

Measures Current and Voltage consumed.

Set 'if', 'then' conditions from within the app to start and stop. Use 'if' and 'and' conditions to protect from Over Current and Dry Runs

A physical LED indicator blinks for whichever time mode is active.

### Usage

- Connect the device to your WiFi network via the Smart Life app on your phone.\*
- 2. After configuring the device, you are good to go and control the device from anywhere in the world. Indicator LED (4) blinks when smart functions are active
- 3. It can be operated physically by using any of the 4 time buttons(1). An indicator light blinks when active(3).
- 4. The stop button(2) can be used to immediately switch off.