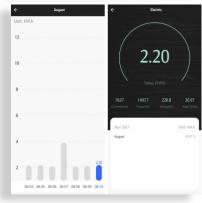

Set 'if', 'then' conditions from within the app to start and stop. Use 'if' and 'and' conditions to protect from Over Current and Dry Runs

A physical LED indicator blinks for whichever time mode is active.