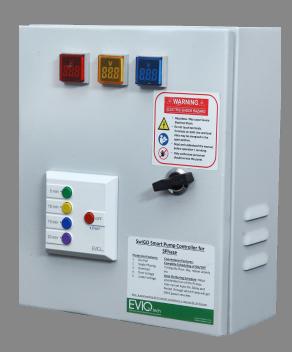

### Usage

- Connect the device to your WiFi network via the Smart Life app on your phone.\*
- 2. After configuring the device, you are good to go and control the device from anywhere in the world. Indicator LED (4) blinks when smart functions are active
- 3. It can be operated physically by using any of the 4 time buttons(1). An indicator light blinks when active(3).
- 4. The stop button(2) can be used to immediately switch off.