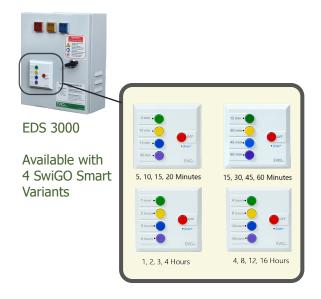

#### **Variants**

SwiGO Smart Pump Controller is available with 4 variants of Pre-programmed physical Timer Switches. But with Smart Life App, the options are many.

Made in India. Made by EVIQtech. Email at: info@eviqtech.com Website: www.eviqtech.com Ph No. : +91 9840303287 Swigo\*
Smart
Pump Controller

# **SwiGO Smart Features**

For simple physical operation, 4 buttons with preset times are available.

For scheduling and smart features, there are limitless options in the Smart Life app.

Measures Current and Voltage consumed.