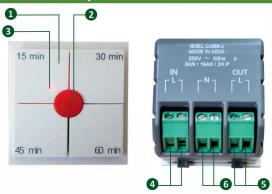

### **Product Description**

- O The four White buttons can be used to switch ON the Load. The load will remain ON for the time specified near the button
- O The RED button is used to switch OFF the load in case of emergency or wrong selection of time.
- O The Red light indication shows the load is switched ON for the time specified near it.
- C, Line Input from supply
- 0 Lineoutputtoload
- 0 Terminal for Neutral connection

# Specifications

| Description          | Value                             |  |
|----------------------|-----------------------------------|--|
| Rated Voltage        | 250V AC 50 Hz                     |  |
| Maximum Load         | 2HP / 16AX / 3kW                  |  |
| Conforms to standard | IS/IEC 60669-2                    |  |
| Color                | White                             |  |
| Suitable Box         | Anchor Roma 2 Module space/Brands |  |
| Warranty             | 1 Year                            |  |
| Product Dimensions   | 51 x48x 54 mm                     |  |