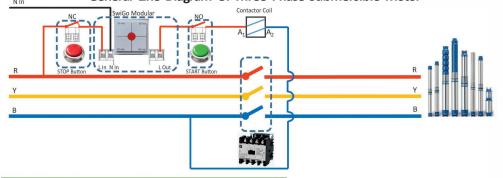

## Wiring Diagram-SwiGO with Starter

#### General Line Diagram Of Three Phase Submersible Motor

### **Product Description**

- O The four White buttons can be used to switch ON the Load. The load will remain ON for the time specified near the button
- O The RED button is used to switch OFF the load in case of emergency or wrong selection of time.
- O The Red light indication shows the load is switched ON for the time specified near it.
- C, Line Input from supply
- 0 Lineoutputtoload
- 0 Terminal for Neutral connection

### Wiring Instruction