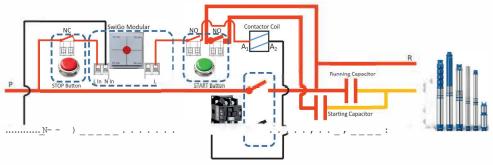

EDS004M | For water pump motors up to 2 HP, Lighting loads up to 16AX & household applications like Exhaust fans, mobile chargers, Wet grinders etc  The Time selection available for 1,2,3,4 hours. |





Tested as per IEC 60669-2 at CETL





### **Product Description**



- O The four White buttons can be used to switch ON the Load. The load will remain ON for the time specified near the button
- O The RED button is used to switch OFF the load in case of emergency or wrong selection of time.
- O The Red light indication shows the load is switched ON for the time specified near it.
- C, Line Input from supply
- 0 Lineoutputtoload
- 0 Terminal for Neutral connection

### Wiring Instruction



## Wiring Diagram-SwiGO with Starter

#### General Line Diagram Of Single Phase Submersible Motor



#### General Line Diagram Of Three Phase Submersible Motor



## **Installation Instruction**



**Procedure :** Insert & click-fit the SwiGO modular switch on to a suitable front plate