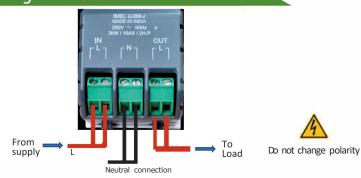

### Wiring Instruction

### **Product Description**

- O The four White buttons can be used to switch ON the Load. The load will remain ON for the time specified near the button
- O The RED button is used to switch OFF the load in case of emergency or wrong selection of time.
- O The Red light indication shows the load is switched ON for the time specified near it.
- C, Line Input from supply
- 0 Lineoutputtoload
- 0 Terminal for Neutral connection