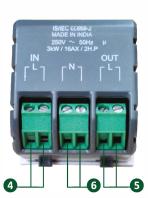

## **Specifications**

| Description               | Value                                                           |
|---------------------------|-----------------------------------------------------------------|
| Rated Voltage             | 250V AC 50 Hz                                                   |
| Maximum Operating current | 16AX / 2 HP/ 3 kW                                               |
| Conforms to standard      | IS/IEC 60669-2                                                  |
| Suitable for              | 2 Module size of Anchor<br>Roma/Brands of similar<br>dimensions |
| Color                     | White                                                           |
| Warranty                  | 1 Vear                                                          |
| Product weight            | 100 gms                                                         |
| Product Dimensions        | 51 x 48 x 54mm                                                  |
| Terminal Size             | 2.5 mm <sup>2</sup> x 2                                         |

For Submersible pumps and 3 phase pumps, use SwiGO with existing starter panel.

- 1 The four white buttons can be used to switch-ON the Load. The load will remain ON for the time specified in the button.
- 2 The RED button is used to switch-OFF the load in case of emergency or wrong selection of time.
- 3 The Red light indication shows the load is switched ON for the time specified near it.
- 4 Line input from supply
- 5 Line output to load
- 6 Terminal for Neutral connection