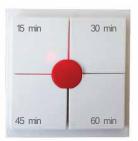

## **Available Time selections**

Order Code: EDS00IM 15,30,45,60 mins

Order Code : **EDS002M** 5,10,15,20 mins

Order Code: EDS003M 4,8,12,16 hours

Order Code: **EDS004M** 1,2,3,4 hours

For Submersible pumps and 3 phase pumps, use SwiGO with existing starter panel.

- 1 The four white buttons can be used to switch-ON the Load. The load will remain ON for the time specified in the button.
- 2 The RED button is used to switch-OFF the load in case of emergency or wrong selection of time.
- 3 The Red light indication shows the load is switched ON for the time specified near it.
- 4 Line input from supply
- 5 Line output to load
- 6 Terminal for Neutral connection