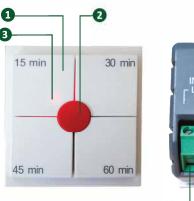

## **Available Time selections**

Order Code: EDS00IM 15,30,45,60 mins

Order Code : **EDS002M** 5,10,15,20 mins

Order Code: EDS003M 4,8,12,16 hours

Order Code: **EDS004M** 1,2,3,4 hours

For Submersible pumps and 3 phase pumps, use SwiGO with existing starter panel.

- 1 The four white buttons can be used to switch-ON the Load. The load will remain ON for the time specified in the button.
- 2 The RED button is used to switch-OFF the load in case of emergency or wrong selection of time.
- 3 The Red light indication shows the load is switched ON for the time specified near it.
- 4 Line input from supply
- 5 Line output to load
- 6 Terminal for Neutral connection