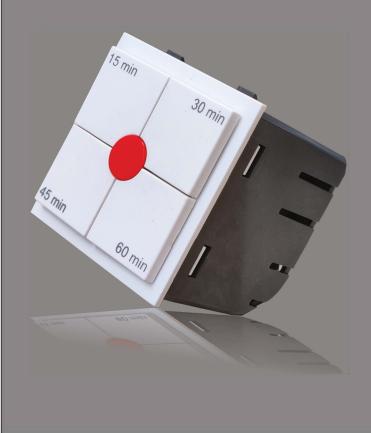

#### **Features**

- Four buttons with four time setting
- OFF button for forced stop
- Robust Design (Strong & Thick material)
- Heavy duty relay
- Cuts off the connected circuit in the time specified
- LED Indication of operating condition
- Plastic parts are made of fire resistant and virtually unbreakable Polycarbonate.

For Submersible pumps and 3 phase pumps, use SwiGO with existing starter panel.

- 1 The four white buttons can be used to switch-ON the Load. The load will remain ON for the time specified in the button.
- 2 The RED button is used to switch-OFF the load in case of emergency or wrong selection of time.
- 3 The Red light indication shows the load is switched ON for the time specified near it.
- 4 Line input from supply
- 5 Line output to load
- 6 Terminal for Neutral connection